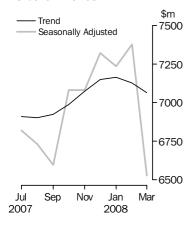

#### PERSONAL FINANCE

- The trend series for the value of total personal finance fell 0.9%, due to a fall in revolving credit commitments (down 1.9%), which was slightly offset by a rise in fixed lending commitments (up 0.3%).
- The seasonally adjusted series for the value of total personal finance commitments fell 11.5%. This was due to a fall in both revolving credit commitments (down 19.4%) and fixed lending commitments (down 1.9%).

For further information, please refer to *Housing Finance, Australia (cat. no. 5609.0)*, which was released on 12 May 2008.

PERSONAL FINANCE

In trend terms, the value of total personal finance fell 0.9% in March 2008 compared with February 2008. The trend series fell for revolving credit commitments (down 1.9%), while fixed lending commitments rose 0.3%.

In seasonally adjusted terms, the value of total personal finance commitments fell 11.5% in March 2008. This was due to a fall in both revolving credit commitments (down 19.4%) and fixed lending commitments (down 1.9%).