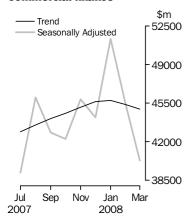

### COMMERCIAL FINANCE

- The trend series for the value of total commercial finance commitments fell 0.9%. This was due to a fall in fixed lending commitments (down 1.7%), which was slightly offset by a rise in revolving credit commitments (up 0.7%).
- The seasonally adjusted series for the value of total commercial finance commitments fell 11.1%. This decrease was due to a fall in fixed lending commitments (down 20.5%), which was offset by a rise in revolving credit commitments (up 7.0%).

COMMERCIAL FINANCE

The trend series for the value of total commercial finance commitments fell 0.9% in March 2008 compared with February 2008. This was due to a fall in fixed lending commitments (down 1.7%), while revolving credit commitments rose 0.7%.

The seasonally adjusted series for the value of total commercial finance commitments fell 11.1% in March 2008. This decrease was due to a fall in fixed lending commitments (down 20.5%), while revolving credit commitments rose 7.0%.