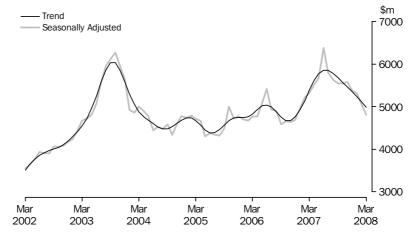

The value of purchases of dwellings by individuals for rent or resale (trend) fell 2.4% in March 2008, after a decrease of 2.5% in February 2008. The seasonally adjusted series fell by 4.6% in March 2008.

#### PURCHASE OF DWELLINGS BY INDIVIDUALS FOR RENT OR RESALE

LEASE FINANCE

The value of lease finance commitments (trend) fell 0.6% in March 2008. The seasonally adjusted series for lease finance commitments fell by 1.5%.